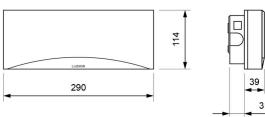

D strip without internal diffuser.

Modern and sharp-edged design with transparent, soft opal (-8%) or strong opal (-30%) diffuser.

## **Technical characteristics**

Lamp in emergency 3 x LED White 5,700 K Lamp in maintained 3 x LED White 5,700 K Flux in emergency 150 lm

Flux in maintained 150 lm
Charge indicator LED 1 x LED green

Autonomy 1 h

Supply voltage 230 Vac - 50 Hz

Mains power 3.2 WOperation temperature  $0 \div 40 \,^{\circ}\text{C}$ 

Battery Ni-Cd (HT) 3.6 V – 0.7 Ah

Remote controllable Yes (TL-300)
Protection rating IP44 - IK04
Electrical insulation Class II

Applicable legislation CE marking (93/68/CEE):

2014/35/EU 2014/30/EU 2011/65/EU

#### **Photometric curve**



DATA SHEET. Model: GL-150B \_ Rev. 01 (February 2024)







# **Dimensions**

# Surface mounting







Flush mounting (cut: 298 x 124 mm)





70





# Possibility of adding coloured ambient light

Unique features in the market due to the possibility of adding three LEDs of the desired color in the lower part of the luminaire, highlighting its attractive curve.