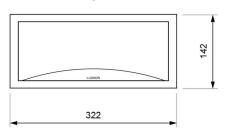

dern and sharp-edged design with transparent, soft opal (-8%) or strong opal (-30%) diffuser.

## **Technical characteristics**

Lamp in emergency 3 x LED White 5,700 K Lamp in maintained 3 x LED White 5,700 K Flux in emergency 150 lm

Flux in maintained 150 lm
Charge indicator LED 1 x LED green

Autonomy 1 h

Supply voltage 230 Vac - 50 Hz

Mains power 3.2 WOperation temperature  $0 \div 40 \,^{\circ}\text{C}$ 

Battery Ni-Cd (HT) 3.6 V – 0.7 Ah

Remote controllable Yes (TL-300)
Protection rating IP44 - IK04
Electrical insulation Class II

Applicable legislation CE marking (93/68/CEE):

2014/35/EU 2014/30/EU 2011/65/EU

#### **Photometric curve**



DATA SHEET. Model: GL-150B \_ Rev. 01 (February 2024)







# **Dimensions**

# Surface mounting







Flush mounting (cut: 298 x 124 mm)





70





# Possibility of adding coloured ambient light

Unique features in the market due to the possibility of adding three LEDs of the desired color in the lower part of the luminaire, highlighting its attractive curve.