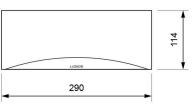

h LED strip without internal diffuser.

Modern and sharp-edged design with transparent, soft opal (-8%) or strong opal (-30%) diffuser.

## **Technical characteristics**

Lamp in emergency 3 x LED White 5,700 K Lamp in maintained 3 x LED White 5,700 K Flux in emergency 150 lm

Flux in maintained 150 lm
Charge indicator LED 1 x LED green

Autonomy 1 h

Supply voltage 230 Vac - 50 Hz

Mains power 3.2 WOperation temperature  $0 \div 40 \,^{\circ}\text{C}$ 

Battery Ni-Cd (HT) 3.6 V – 0.7 Ah

Remote controllable Yes (TL-300)
Protection rating IP44 - IK04
Electrical insulation Class II

Applicable legislation CE marking (93/68/CEE):

2014/35/EU 2014/30/EU 2011/65/EU

#### **Photometric curve**



DATA SHEET. Model: GL-150B \_ Rev. 01 (February 2024)







# **Dimensions**

# Surface mounting







Flush mounting (cut: 298 x 124 mm)





70





# Possibility of adding coloured ambient light

Unique features in the market due to the possibility of adding three LEDs of the desired color in the lower part of the luminaire, highlighting its attractive curve.