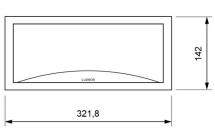

sharp-edged design with transparent, soft opal (-8%) or strong opal (-30%) diffuser.

## **Technical characteristics**

Lamp in emergency 3 x LED White 5,700 K Lamp in maintained 3 x LED White 5,700 K Flux in emergency 150 lm

Flux in maintained 150 lm
Charge indicator LED 1 x LED green

Autonomy 1 h

Supply voltage 230 Vac - 50 Hz

Mains power 3.2 WOperation temperature  $0 \div 40 \,^{\circ}\text{C}$ 

Battery Ni-Cd (HT) 3.6 V – 0.7 Ah

Remote controllable Yes (TL-300)
Protection rating IP44 - IK04
Electrical insulation Class II

Applicable legislation CE marking (93/68/CEE):

2014/35/EU 2014/30/EU 2011/65/EU

#### **Photometric curve**



DATA SHEET. Model: GL-150B \_ Rev. 01 (February 2024)







# **Dimensions**

# Surface mounting







Flush mounting (cut: 298 x 124 mm)





70





# Possibility of adding coloured ambient light

Unique features in the market due to the possibility of adding three LEDs of the desired color in the lower part of the luminaire, highlighting its attractive curve.